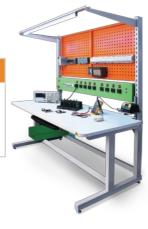

# AFM-TA-MS-SR MS ESD Range for Electronic Assembly TABLES | TROLLEYS | RACKS

- All tables are designed to fit magnifying glass, monitor arm, keyboard tray, bottle holder and ESD footrest
- Provision for LED light below the bottom shelf
- Height adjustable shelves

## AFM-TA-MS-SR ESD Tables Range

| ode  | Name         | Code               | Dimensions (LxWxH) mm |  |  |  |
|------|--------------|--------------------|-----------------------|--|--|--|
| ng C | AFM-TA-MS-SR | AFM-TA-MS-SR-1200  | 1200 x 850 x 750      |  |  |  |
| erir | (MS Table)   | AFM-TA-MS-SR-1600  | 1600 x 850 x 750      |  |  |  |
| Ord  |              | AFM-TA-MS-SR- 2000 | 2000 x 850 x 750      |  |  |  |

- All tables are made of MS with volumentric wooden tops and shelves
- This range is designed for Electronic Assembly
- An isolated 80W soldering station (3rd party item) can be supplied as standard part