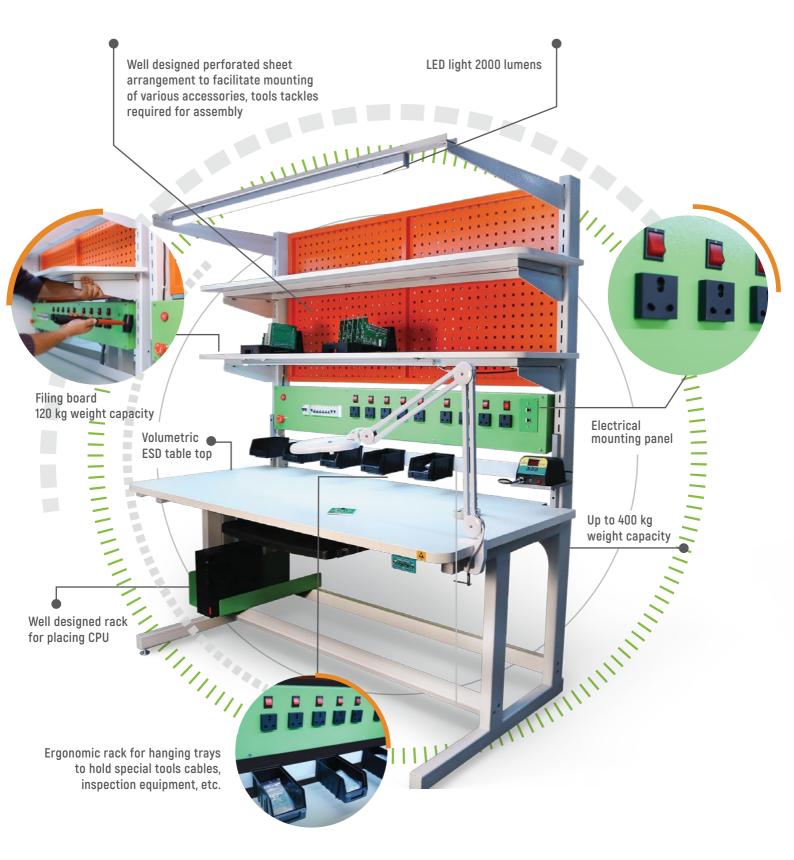

# AFM-TA-MS-SR MS ESD Range for Electronic Assembly TABLES | TROLLEYS | RACKS

- All tables are designed to fit magnifying glass, monitor arm, keyboard tray, bottle holder and ESD footrest
- Provision for LED light below the bottom shelf
- Height adjustable shelves

- All tables are made of MS with volumentric wooden tops and shelves
- This range is designed for Electronic Assembly
- An isolated 80W soldering station (3rd party item) can be supplied as standard part