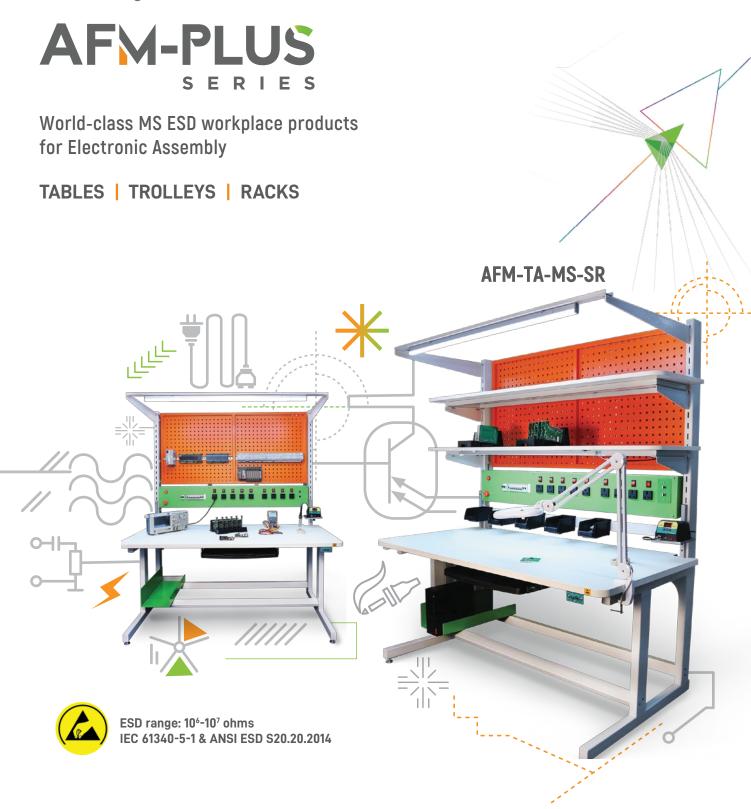

### **Electronic Assembly**

Today, Messung brings you **AFM-PLUS** - indigenously designed and manufactured workplace products for the **Electronics industry**. With **AFM-PLUS**, you're assured protection in ESD environments especially when using precision electronic components. With world-class looks and specifications, **AFM-PLUS** delivers unmatched structural flexibility, ergonomics and modularity, enabling customers to define and optimize their work environment in the Electronics industry.

For Electronic Assembly, Messung presents AFM-TA-MS range of MS ESD tables, trolleys and racks.

# AFM-TA-MS-SR MS ESD Range for Electronic Assembly TABLES | TROLLEYS | RACKS

- All tables are designed to fit magnifying glass, monitor arm, keyboard tray, bottle holder and ESD footrest
- Provision for LED light below the bottom shelf
- Height adjustable shelves

## AFM-TA-MS-SR ESD Tables Range

| ode  | Name         | Code               | Dimensions (LxWxH) mm |  |  |  |
|------|--------------|--------------------|-----------------------|--|--|--|
| ng C | AFM-TA-MS-SR | AFM-TA-MS-SR-1200  | 1200 x 850 x 750      |  |  |  |
| erir | (MS Table)   | AFM-TA-MS-SR-1600  | 1600 x 850 x 750      |  |  |  |
| Ord  |              | AFM-TA-MS-SR- 2000 | 2000 x 850 x 750      |  |  |  |