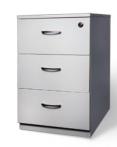

## AFM-DR-MS ESD Drawer Cabinets Range

| Name             | Code         | Description     | Dimensions (LxWxH) mm |
|------------------|--------------|-----------------|-----------------------|
| AFM-DR-MS Drawer | AFM-DR-MS-2D | 2 MS Drawers    | 400 x 450 x 250       |
| Cabinets         |              | of 4" fitted    |                       |
| Drop down design |              | below table top |                       |

All drawers are made of MS